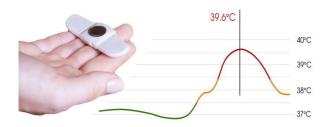

### **Continuous monitoring**

In the form of a soft, comfortable and supple **patch**, Tucky is placed under the armpit and allows to monitor **evolution of body temperature**.

Real time temperature curve is displayed on a remote smartphone app.

An **alert** is raised when fever exceeds a threshold temperature (audible and visual notification).